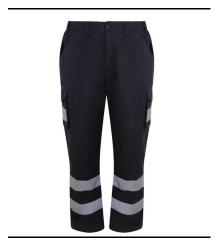

Style Code: RX760

**Style Name:** HV Cargo Trousers

## **Retail Copy:**

Certified: EN ISO 20471:2013+A1:2016, RIS/3279/TOM ISSUE 1:2016 (Orange Only)

HV Orange/Navy, HV Yellow/Navy - Class 1

Navy - Non Certified

The high visibility cargo trouser perfectly completes your workwear needs. Made from a durable poly/cotton fabric with water repellent finish. Available in high visibility yellow and orange with contrast navy hem providing level 1 protection and in solid navy for times where less protection is required.

**Fabric Content:** 80% Polyester, 20% Cotton Twill

**Fabric Weight:** 280gsm

Carton Qty: 20

Pack Qty: 5

**Key Features:** Water repellent finish

Side elasticated waistband with 7 belt loops

Zip fly fastening 2 side seam pockets 2 cargo pockets

1 rear pocket with tear and release fastening

Internal knee pad pockets

2 bands of reflective tape around leg

Wash Care Instructions:

Wash separately colours may run - 25 cycles