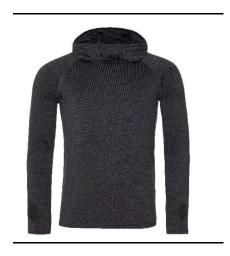

Style Code: JC037

**Style Name:** Mens Cool Cowl Neck Top

## **Retail Copy:**

Stand out from the crowd with this versatile pull over. Our responsive Dynamic Cool fabric lets you focus entirely on fulfilling your potential.

| Colours:            | CMYK References    |           | Sizes   |
|---------------------|--------------------|-----------|---------|
| Black Slate Melange | 94 / 77 / 53 / 94  |           | S-XXL   |
| Grey Melange        | 23 / 16 / 13 / 46  |           | S-XXL   |
| Jet Black           | 73/67/61/67        |           | S - XXL |
| Navy Melange        | 100 / 63 / 16 / 78 |           | S-XXL   |
| Sizes to fit        | S                  | 37"-39"   |         |
|                     | M                  | 39"-41"   |         |
|                     | L                  | 41" - 43" |         |
|                     | XL                 | 43"-45"   |         |
|                     | XXL                | 45"- 48"  |         |
|                     |                    |           |         |

AWDis' own blended fabric containing elastane that provides

stretch for comfort and a great fit.

Cowl neck hood Reflective details

Adjustable toggle hood Flat-lock stitching detail

Thumb hole opening

Tear Away Label Raglan sleeve