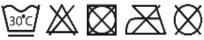

|
|                       | M                 | 12        |       |
|                       | L                 | 14        |       |
|                       | XL                | 16        |       |
|                       |                   |           |       |

Dynamic Cool

**Fabric Content** 92% Polyester/ 8% Elastane

Jet Black: 89% Polyester 11% Elastane,

**Fabric Weight:** 210gsm

Jet Black: 240gsm

30 **Carton Qty:** 

Pack Qty: 5

Slim fit **Key Features:** 

AWDis' own blended fabric containing elastane that

provides stretch for comfort and a great fit.

Cowl neck hood Reflective details

Adjustable toggle hood Flat-lock stitching detail Thumb hole opening

Tear Away Label Raglan sleeve

Icons:







2 WAY STRETCH QUICK DRY LIGHTWEIGHT





**Wash Care Instructions**