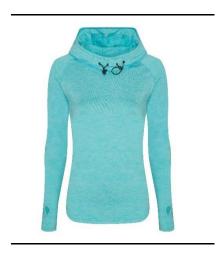

Style Code: JC038

**Style Name:** Women's Cool Cowl Neck Top

## **Retail Copy:**

**Fabric Name:** 

Stand out from the crowd with this versatile pull over. Our responsive Dynamic Cool fabric and feminine fit lets you focus entirely on fulfilling your potential.

| Colours:              | CMYK R            | eferences | Sizes |
|-----------------------|-------------------|-----------|-------|
| Black Slate Melange   | 94 / 77 / 53 / 94 |           | XS-XL |
| Electric Pink Melange | N / A             |           | XS-XL |
| Grey Melange          | 23 / 16 / 13 / 46 |           | XS-XL |
| Jet Black             | 73/67/61/67       |           | XS-XL |
| Ocean Melange         | 71 / 0 / 36 / 0   |           | XS-XL |
| Raspberry Melange     | 18 / 100 / 0 / 8  |           | XS-XL |
| Sizes to fit          | XS                | 8         |       |
|                       | S                 | 10        |       |
|                       | M                 | 12        |       |
|                       | L                 | 14        |       |
|                       | XL                | 16        |       |
|                       |                   |           |       |

Dynamic Cool

**Fabric Content** 92% Polyester/ 8% Elastane

Jet Black: 89% Polyester 11% Elastane,

**Fabric Weight:** 210gsm

Jet Black: 240gsm

30 **Carton Qty:** 

Pack Qty: 5

Slim fit **Key Features:** 

AWDis' own blended fabric containing elastane that

provides stretch for comfort and a great fit.

Cowl neck hood Reflective details

Adjustable toggle hood Flat-lock stitching detail Thumb hole opening

Tear Away Label Raglan sleeve