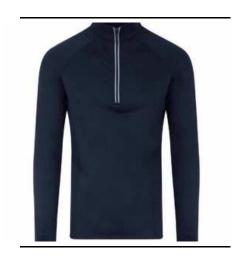

Style Code: JC030

**Style Name:** Cool Flex 1/2 Zip Top

## **Retail Copy:**

For when you need more protection to maximise your performance, the Cool-Flex 1/2 Zip Top is perfect as a base or mid layer.

| Colours:     | CMYK Referei       | nces      | Sizes |
|--------------|--------------------|-----------|-------|
| French Navy  | 100 / 73 / 28 / 86 |           | S-XXL |
| Jet Black    | 73/67/61/67        |           | S-XXL |
| Silver Grey  | 36 / 24 / 25 / 4   |           | S-XXL |
| Sizes to fit | S                  | 37"-39"   |       |
|              | M                  | 39"-41"   |       |
|              | L                  | 41" - 43" |       |
|              | XL                 | 43"-45"   |       |
|              | XXL                | 45"- 48"  |       |
| Fabric Name: | Cool Flex          |           |       |