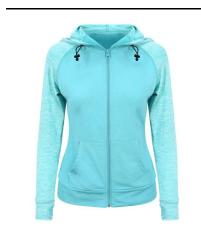

Style Code: JC058

**Style Name:** Women's Cool Contrast Zoodie

## **Retail Copy:**

**Carton Qty:** 

Push your limits with this innovative Zoodie. Dual weight and supportive feminine fit allows you to focus on your workout goals.

| Colours:                   | CMYK References                                                                    |    | Sizes |
|----------------------------|------------------------------------------------------------------------------------|----|-------|
| Black/ Black Slate Melange | 73/67/61/67-94/77/53/94                                                            |    | XS-XL |
| Grey/ Grey Melange         | Grey - 23 / 16 / 13 / 46                                                           |    | XS-XL |
| Jet Black                  | 73/67/61/67                                                                        |    | XS-XL |
| Ocean/ Ocean Melange       | Ocean - 71 / 0 / 36 / 0                                                            |    | XS-XL |
| Sizes to fit               | XS                                                                                 | 8  |       |
|                            | S                                                                                  | 10 |       |
|                            | M                                                                                  | 12 |       |
|                            | L                                                                                  | 14 |       |
|                            | XL                                                                                 | 16 |       |
| Fabric Name:               | Dynamic Cool                                                                       |    |       |
| Fabric Content             | Contrast: 92% Polyester 8% Elastane<br>Body/Jet Black: 89% Polyester 11% Elastane, |    |       |
| Fabric Weight:             | 210gsm Sleeves, 240gsm Body/Jet Black:                                             |    |       |

30

Pack Qty: 5

**Key Features:** Slim fit

> AWDis' own blended fabric containing elastane that provides stretch for comfort and a great fit.

Wicking, quick dry fabric

Full front zip

Contrast melange sleeves

Kangaroo pocket Scooped hem at back Adjustable toggle hood Thumb hole opening Tear Away Label Raglan sleeves

Icons:

**Wash Care Instructions** 