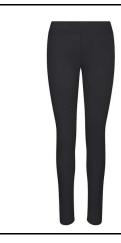

Style Code: JC070

**Style Name:** Women's Cool Workout Legging

## **Retail Copy:**

**Fabric Content** 

This workout essential legging is crafted from smooth, stretch fabric perfect for focused sessions on the treadmill or in the park.

| Colours:<br>Jet Black | <b>CMYK Referen</b> 73/67/61/67 | nces                      | Sizes<br>XS-XL |
|-----------------------|---------------------------------|---------------------------|----------------|
| Sizes to fit          | XS<br>S<br>M<br>L<br>XL         | 8<br>10<br>12<br>14<br>16 |                |
| Fabric Name:          | Cool Flex                       |                           |                |

86% Polyester 14% Elastane

Fabric Weight: 280gsm

Carton Qty: 50

Pack Qty: 5

**Key Features:** Slim fit

4-way stretch fabric

Wicking, quick dry fabric

Smooth finish