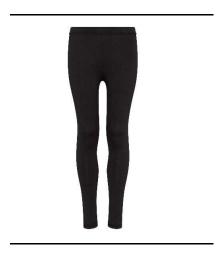

Style Code: JC087J

**Style Name:** Girls Cool Athletic Pant

## **Retail Copy:**

Perfect for any sporting activity, the full length athletic pant has deep smooth elasticated waistband providing support and comfort.

| Colours:     | CMYK References                   |     | <b>Sizes</b><br>XS-XL<br>XS-XL |  |
|--------------|-----------------------------------|-----|--------------------------------|--|
| French Navy  | 100 / 73 / 28 / 86<br>73/67/61/67 |     |                                |  |
| Jet Black    |                                   |     |                                |  |
| Sizes to fit | XS                                | 19" | 3/4                            |  |
|              | S                                 | 20" | 5/6                            |  |
|              | M                                 | 22" | 7/8                            |  |
|              | L                                 | 24" | 9/11                           |  |
|              | XL                                | 25" | 12/13                          |  |
|              |                                   |     |                                |  |

Fabric Name: Cool Fit

**Fabric Content** 87% Polyester/13% Elastane

Fabric Weight: 280gsm

50 **Carton Qty:** 

Pack Qty: 5

**Key Features:** AWDis' own CoolFit blended fabric containing elastane that

provides stretch for comfort and a great fit

flat-lock stitching detail Elasticated waistband

Flat seams Full length

Tear Away Label

UPF 40+ UV protection

Icons:

**Wash Care Instructions** 