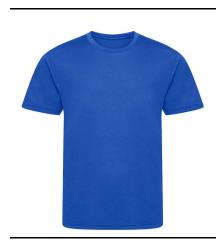

Style Code: JC201J

Style Name: Kids Recycled Cool T

## **Retail Copy:**

Based on our best selling JC001J; our Kids Recycled Cool T is understated yet high performing, allowing you to focus fully and unlock your potential while doing your bit for the environment. By recycling post consumer bottles, your run, class or sport kit will help clean up the world.

| Colours:       | CMYK References    |     |       | Sizes |
|----------------|--------------------|-----|-------|-------|
| Arctic White   | White              |     |       | XS-XL |
| Charcoal       | 54 / 27 / 36 / 82  |     |       | XS-XL |
| Electric Green | N/A                |     |       | XS-XL |
| Fire Red       | 2/100/85/6         |     |       | XS-XL |
| French Navy    | 100 / 73 / 28 / 86 |     |       | XS-XL |
| Jet Black      | 73/67/61/67        |     |       | XS-XL |
| Purple         | 80 / 98 / 5 / 27   |     |       | XS-XL |
| Royal Blue     | 97 / 95 / 0 / 0    |     |       | XS-XL |
| Sapphire Blue  | 85/21/0/0          |     |       | XS-XL |
| Sun Yellow     | 0/9/100/0          |     |       | XS-XL |
|                |                    |     |       |       |
| Sizes to fit   | XS                 | 26" | 3/4   |       |
|                | S                  | 28" | 5/6   |       |
|                | M                  | 30" | 7/8   |       |
|                | L                  | 32" | 9/11  |       |
|                | XL                 | 34" | 12/13 |       |